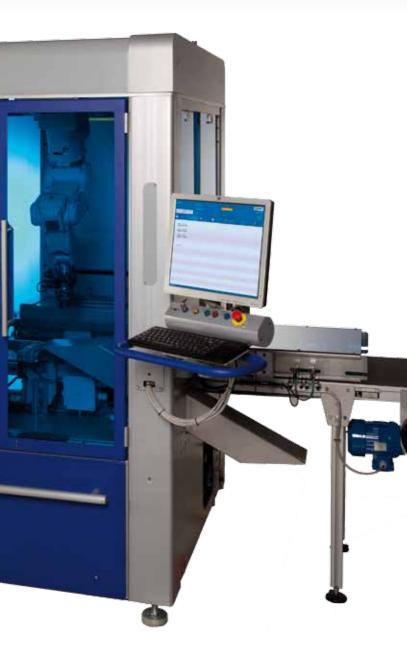

## **Flexible Platform**

The Cencorp 1300 FA cell is a heavy duty production platform with standard operating software and graphical user inteface. This flexible platform can easily be configured for a wide range of light assembly and part handling applications in both high volumelow mix and in low volume—high mix environments. By starting with a proven platform, custom solutions are delivered wit lower cost, less technical risk, and shorter delivery time when compared to ground-up automation development.

Equipped with state-of theart industrial robots, the 1300 FA meets the most demanding requirements for speed and accuracy. Three different robot arms are available depending on the application need. All the robots are roof mounted allowing a large working area for the utilization of process heads, application units, feeders and transport systems.

The 1300 FA has been designed for heavy 24/7 utilization. This workhorse system allows Cencorp customers to improve manufacturing competitiveness through increased capacity,

reduced labor, improved quality and production control. When combined with Cencorp line control software, Cencorp production lines are capable of true "lot size of one" flexible production.