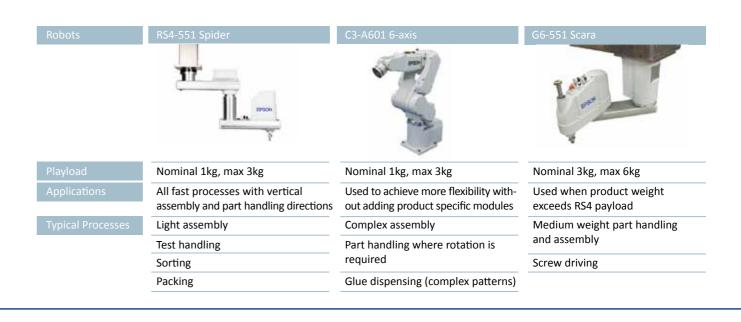

Equipped with state-of theart industrial robots, the 1300 FA meets the most demanding requirements for speed and accuracy. Three different robot arms are available depending on the application need. All the robots are roof mounted allowing a large working area for the utilization of process heads, application units, feeders and transport systems.